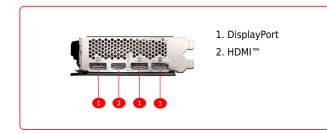

# **CONNECTIONS**

## **SPECIFICATIONS**

| Model Name                 | GeForce RTX™ 4060 VENTUS 2X BLACK 8G OC                                                                                              |
|----------------------------|--------------------------------------------------------------------------------------------------------------------------------------|
| Graphics Processing Unit   | NVIDIA <sup>®</sup> GeForce RTX <sup>™</sup> 4060                                                                                    |
| Interface                  | PCI Express <sup>®</sup> Gen 4 x 8                                                                                                   |
| Core Clocks                | Extreme Performance: 2505 MHz (MSI<br>Center)<br>Boost: 2490 MHz                                                                     |
| CUDA® CORES                | 3072 Units                                                                                                                           |
| Memory Speed               | 17 Gbps                                                                                                                              |
| Memory                     | 8GB GDDR6                                                                                                                            |
| Memory Bus                 | 128-bit                                                                                                                              |
| Output                     | DisplayPort x 3 (v1.4a) HDMI™ x 1 (Supports 4K@120Hz HDR and 8K@60Hz HDR and Variable Refresh Rate (VRR) as specified in HDMI™ 2.1a) |
| HDCP Support               | Υ                                                                                                                                    |
| Power consumption          | 115 W                                                                                                                                |
| Power connectors           | 8-pin x 1                                                                                                                            |
| Recommended PSU            | 550 W                                                                                                                                |
| Card Dimension (mm)        | 199 x 120 x 41 mm                                                                                                                    |
| Weight (Card / Package)    | 546 g / 783 g                                                                                                                        |
| DirectX Version Support    | 12 Ultimate                                                                                                                          |
| OpenGL Version Support     | 4.6                                                                                                                                  |
| Maximum Displays           | 4                                                                                                                                    |
| G-SYNC® technology         | Υ                                                                                                                                    |
| Digital Maximum Resolution | 7680 x 4320                                                                                                                          |
|                            |                                                                                                                                      |