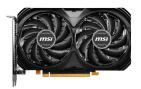

#### Dual Fan

Two fans and a huge heatsink ensure a cool and quiet experience for you.

#### ΓORX FAN 4.0

A masterpiece of teamwork, fan blades work in pairs to create unprecedented levels of focused air pressure.