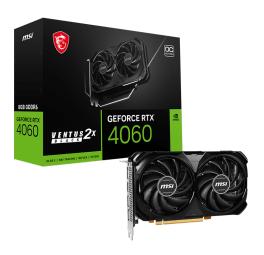

# **GeForce RTX™ 4060 VENTUS 2X BLACK 8G OC**

## **SPECIFICATIONS**

| Model Name                 | GeForce RTX™ 4060 VENTUS 2X BLACK 8G OC                                                                                              |
|----------------------------|--------------------------------------------------------------------------------------------------------------------------------------|
| Graphics Processing Unit   | NVIDIA <sup>®</sup> GeForce RTX <sup>™</sup> 4060                                                                                    |
| Interface                  | PCI Express <sup>®</sup> Gen 4 x 8                                                                                                   |
| Core Clocks                | Extreme Performance: 2505 MHz (MSI<br>Center)<br>Boost: 2490 MHz                                                                     |
| CUDA® CORES                | 3072 Units                                                                                                                           |
| Memory Speed               | 17 Gbps                                                                                                                              |
| Memory                     | 8GB GDDR6                                                                                                                            |
| Memory Bus                 | 128-bit                                                                                                                              |
| Output                     | DisplayPort x 3 (v1.4a) HDMI™ x 1 (Supports 4K@120Hz HDR and 8K@60Hz HDR and Variable Refresh Rate (VRR) as specified in HDMI™ 2.1a) |
| HDCP Support               | Υ                                                                                                                                    |
| Power consumption          | 115 W                                                                                                                                |
| Power connectors           | 8-pin x 1                                                                                                                            |
| Recommended PSU            | 550 W                                                                                                                                |
| Card Dimension (mm)        | 199 x 120 x 41 mm                                                                                                                    |
| Weight (Card / Package)    | 546 g / 783 g                                                                                                                        |
| DirectX Version Support    | 12 Ultimate                                                                                                                          |
| OpenGL Version Support     | 4.6                                                                                                                                  |
| Maximum Displays           | 4                                                                                                                                    |
| G-SYNC® technology         | Υ                                                                                                                                    |
| Digital Maximum Resolution | 7680 x 4320                                                                                                                          |
|                            |                                                                                                                                      |